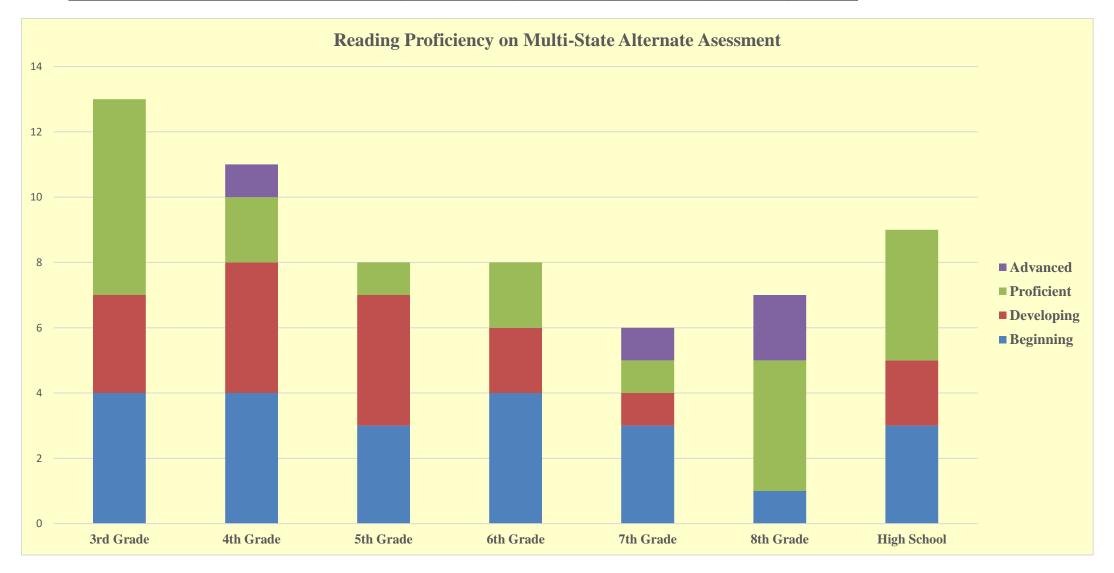

Reading Multi-State Alternate Asessment Proficiency Data

| READING (AA) | Beginning | Developing | Proficient | Advanced | TOTAL |
|--------------|-----------|------------|------------|----------|-------|
| 3rd Grade    | 4         | 3          | 6          | 0        | 13    |
| 4th Grade    | 4         | 4          | 2          | 1        | 11    |
| 5th Grade    | 3         | 4          | 1          | 0        | 8     |
| 6th Grade    | 4         | 2          | 2          | 0        | 8     |
| 7th Grade    | 3         | 1          | 1          | 1        | 6     |
| 8th Grade    | 1         | 0          | 4          | 2        | 7     |
| High School  | 3         | 2          | 4          | 0        | 9     |
| TOTAL        | 22        | 16         | 20         | 4        | 62    |