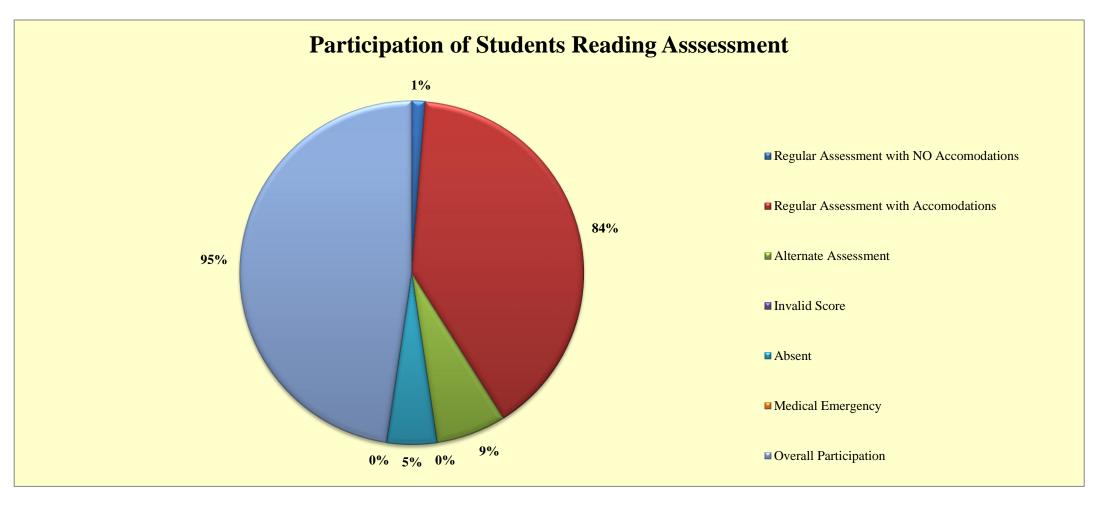

| READING     | Regular<br>Assessment with<br>NO<br>Accomodations | Regular<br>Assessment<br>with<br>Accomodation | Alternate<br>Assessment | Invalid<br>Score | Absent | Medical<br>Emergen | TOTAL |
|-------------|---------------------------------------------------|-----------------------------------------------|-------------------------|------------------|--------|--------------------|-------|
|             |                                                   | S                                             |                         |                  |        | су                 |       |
| 3rd Grade   | 48                                                | 1                                             | 13                      | 0                | 15     | 0                  | 77    |
| 4th Grade   | 64                                                | 0                                             | 11                      | 0                | 6      | 0                  | 81    |
| 5th Grade   | 78                                                | 0                                             | 8                       | 0                | 3      | 0                  | 89    |
| 6th Grade   | 65                                                | 2                                             | 8                       | 0                | 5      | 0                  | 80    |
| 7th Grade   | 65                                                | 0                                             | 6                       | 0                | 12     | 0                  | 83    |
| 8th Grade   | 50                                                | 0                                             | 7                       | 0                | 10     | 0                  | 67    |
| High School | 21                                                | 0                                             | 9                       | 0                | 16     | 0                  | 46    |
| TOTAL       | 391                                               | 3                                             | 62                      | 0                | 67     | 0                  | 523   |
| PERCENTAGE  | 75%                                               | 1%                                            | 12%                     | 0%               | 13%    | 0%                 | 95%   |