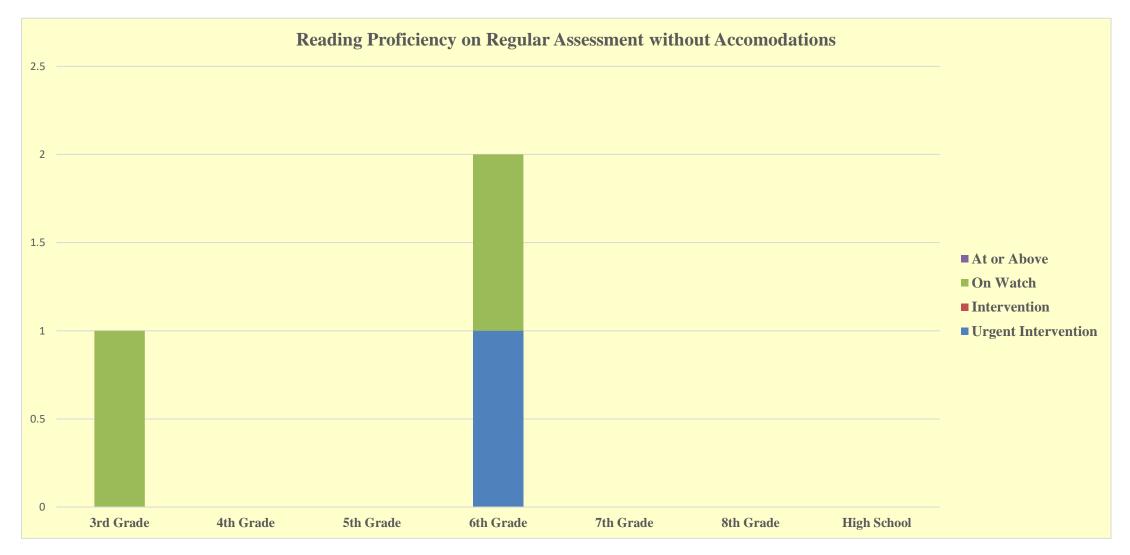

| Reading STAR READING without Accomodation Proficiency Data |              |              |          |       |       |  |  |
|------------------------------------------------------------|--------------|--------------|----------|-------|-------|--|--|
|                                                            | Urgent       |              |          | At or |       |  |  |
| <b>READING (W/O ACCOM)</b>                                 | Intervention | Intervention | On Watch | Above | TOTAL |  |  |
| 3rd Grade                                                  | 0            | 0            | 1        | 0     | 1     |  |  |
| 4th Grade                                                  | 0            | 0            | 0        | 0     | 0     |  |  |
| 5th Grade                                                  | 0            | 0            | 0        | 0     | 0     |  |  |
| 6th Grade                                                  | 1            | 0            | 1        | 0     | 2     |  |  |
| 7th Grade                                                  | 0            | 0            | 0        | 0     | 0     |  |  |
| 8th Grade                                                  | 0            | 0            | 0        | 0     | 0     |  |  |
| High School                                                | 0            | 0            | 0        | 0     | 0     |  |  |
| TOTAL                                                      | 1            | 0            | 2        | 0     | 3     |  |  |