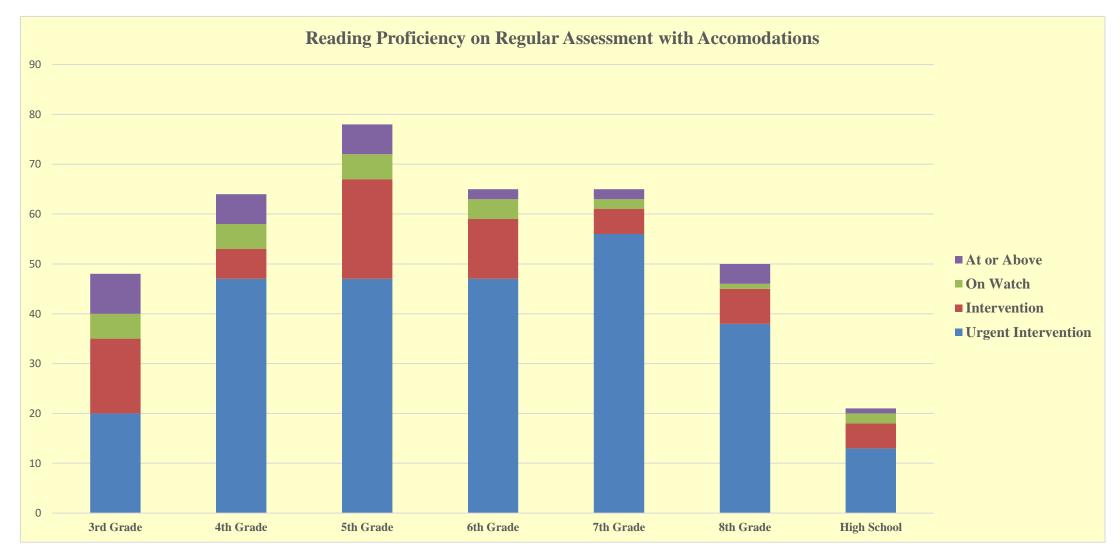

| Reading STAR READING with Accomodations Proficiency Data |              |              |          |       |       |  |  |
|----------------------------------------------------------|--------------|--------------|----------|-------|-------|--|--|
|                                                          | Urgent       |              |          | At or |       |  |  |
| <b>READING (W/ACCOM)</b>                                 | Intervention | Intervention | On Watch | Above | TOTAL |  |  |
| 3rd Grade                                                | 20           | 15           | 5        | 8     | 48    |  |  |
| 4th Grade                                                | 47           | 6            | 5        | 6     | 64    |  |  |
| 5th Grade                                                | 47           | 20           | 5        | 6     | 78    |  |  |
| 6th Grade                                                | 47           | 12           | 4        | 2     | 65    |  |  |
| 7th Grade                                                | 56           | 5            | 2        | 2     | 65    |  |  |
| 8th Grade                                                | 38           | 7            | 1        | 4     | 50    |  |  |
| High School                                              | 13           | 5            | 2        | 1     | 21    |  |  |
| TOTAL                                                    | 268          | 70           | 24       | 29    | 391   |  |  |