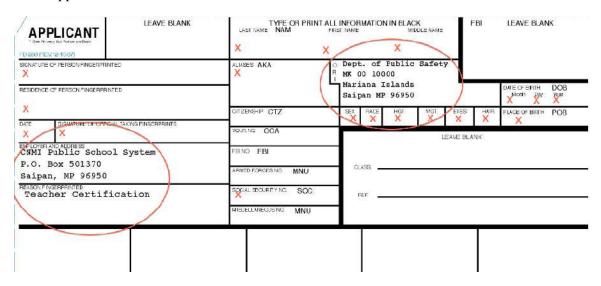

Fingerprint submissions are valid for one (1) year.

On your fingerprint cards, please complete the areas that are marked with an "X" and ensure that the "CIRCLED" information is on your fingerprint card. See SAMPLE BELOW. Incomplete fingerprint cards will be returned to the applicant causing a delay in the processing of the application and issuance of the credential.