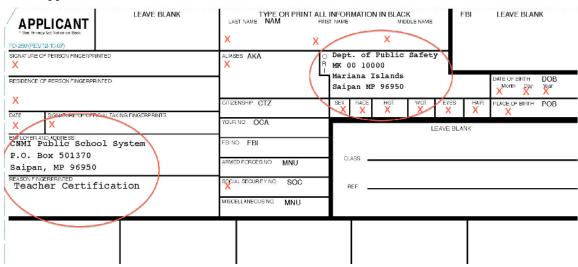

Fingerprint submissions are valid for one (1) year.

On your fingerprint cards, please complete the areas that are marked with an "X" and ensure that the "CIRCLED" information is on your fingerprint card. See SAMPLE BELOW. Incomplete fingerprint cards will be returned to the applicant causing a delay in the processing of the application and issuance of the credential.